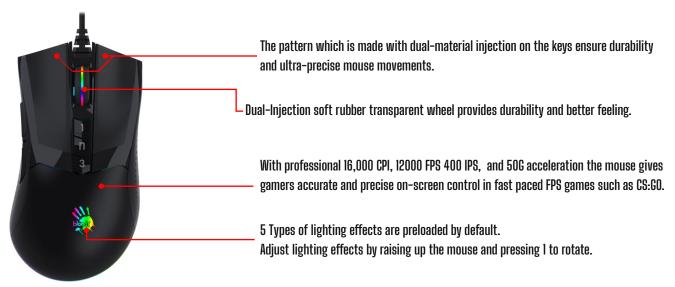

#### Tracking

Sensor: Pro 3389 16K Sensor Resolution: 50~16,000 CPI Frame Speed: 12,000 fps Acceleration: 50 g Tracking Speed: 400 ips

#### Response

Report Rate: 125~2000 Hz Key Response: 1 ms

#### **Durability**

Button Lifetime: Over 50 Million Clicks (Left / Right Button)

Wheel: Over 500,000 Scrolls

Metal X'Glide Armor Boot: Over 300 Kms

MODEL

V90 PRO - 4711421962483