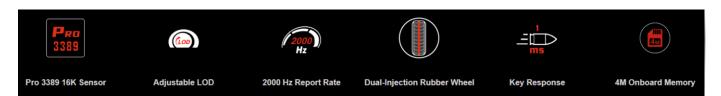

#### Tracking

Sensor: Pro 3389 16K Sensor Resolution: 50~16,000 CPI Frame Speed: 12,000 fps Acceleration: 50 g Tracking Speed: 400 ips

#### Response

Report Rate: 125~2000 Hz Key Response: 1 ms

#### **Durability**

Button Lifetime: Over 50 Million Clicks (Left / Right Button)

Wheel: Over 500,000 Scrolls

Metal X'Glide Armor Boot: Over 300 Kms

MODEL

V90 PRO - 4711421962483