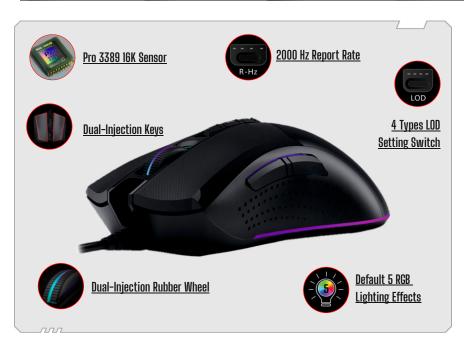

#### Tracking

Sensor: Pro 3389 16K Sensor Resolution: 50~16,000 CPI Frame Speed: 12,000 fps Acceleration: 50 g Tracking Speed: 400 ips

#### Response

Report Rate: 125~2000 Hz Key Response: 1 ms

#### **Durability**

Button Lifetime: Over 50 Million Clicks (Left / Right Button)

Wheel: Over 500,000 Scrolls

Metal X'Glide Armor Boot: Over 300 Kms

MODEL

V90 PRO - 4711421962483